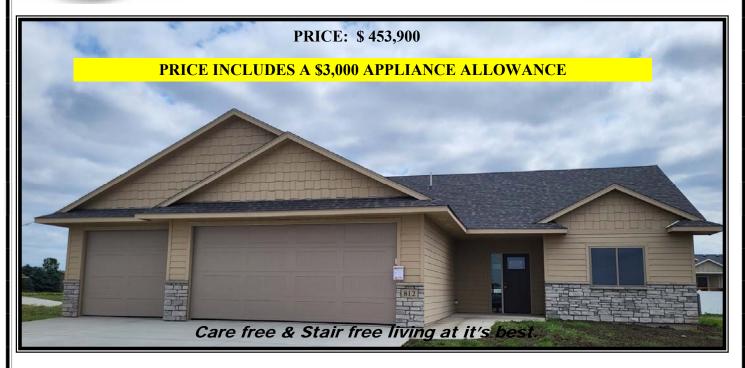

## 812 S. ALMOND AVE.

## 1672 Sa. Et. Villa Hama Slab an Crada

1672 Sq. Ft. Villa Home, Slab on Grade3 bedroom, 2 bath Main floor Laundry

## **INCLUDES SOD, SPRINKLER SYSTEM**

| School Districts:        | <b>Room Sizes:</b> |             | <b>Room Sizes:</b> |                  |
|--------------------------|--------------------|-------------|--------------------|------------------|
| Harrisburg               | Living:            | 15.8 x 16.5 | Main Bath:         | $8.7 \times 5.0$ |
| Lot Size: See Site plan  | Dining:            | 11.1 x 11.0 | Master Bath:       | 8.9 x 8.8        |
| <b>Development:</b>      | Kitchen:           | 13.1 x 12.7 | Bedroom 2:         | 12.1 x 11.5      |
| Tiger Meadows-Harrisburg | Master Bedroom:    | 15.4 x 15.9 | Bedroom 3:         | 12.1 x 11.5      |
|                          |                    |             | Laundry:           | 5.1 x 7.8        |